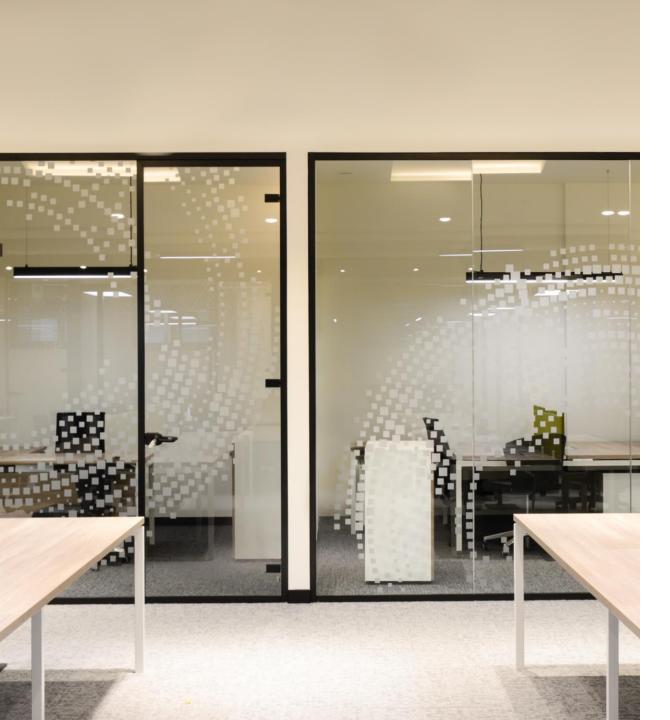

### Emphasizing on privacy.

You can have one of the narrowest profiles on the market in a design that fits your interior and look.

The design of your space will remain undisturbed and so will be the meetings being held inside.