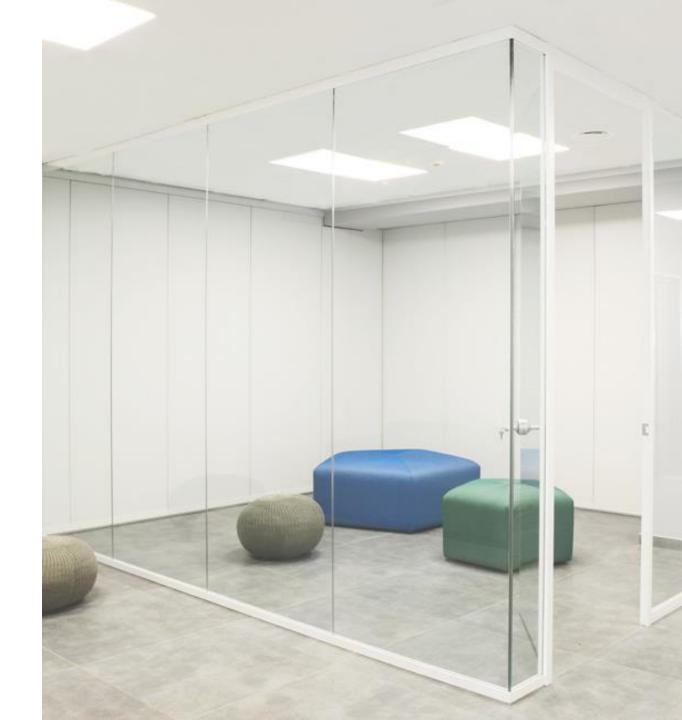

## Where design meets creativity.

Custom partitions created to respond to your layout.

Minimalist all-glass frameless partitions that combine transparency and flexibility.

### 100% customized to your space.

Maximum transparency and minimalist design with the highest demands placed on functionality and every detail. The fullheight door makes it even harder to notice.