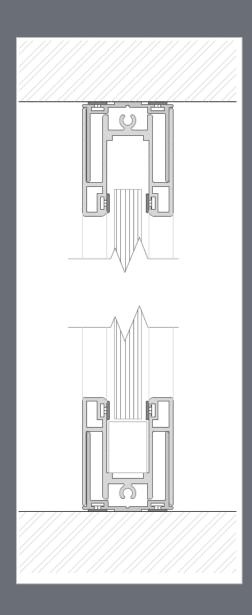

# Creating a workspace that fits your needs.

Thickness

50 mm

Frame

Aluminium

Acoustic Performance

Glazing 39 dB Door 33 dB

Finishes

Any RAL color

Make things as simple as possible but no simpler.

Door
Full height crystal
10 mm
Lockable

Partitions
Triplex glazing
5+5 mm or 4+4 mm
Sandblasting optional

Fitting

Levelling regulators assure the perfect fit