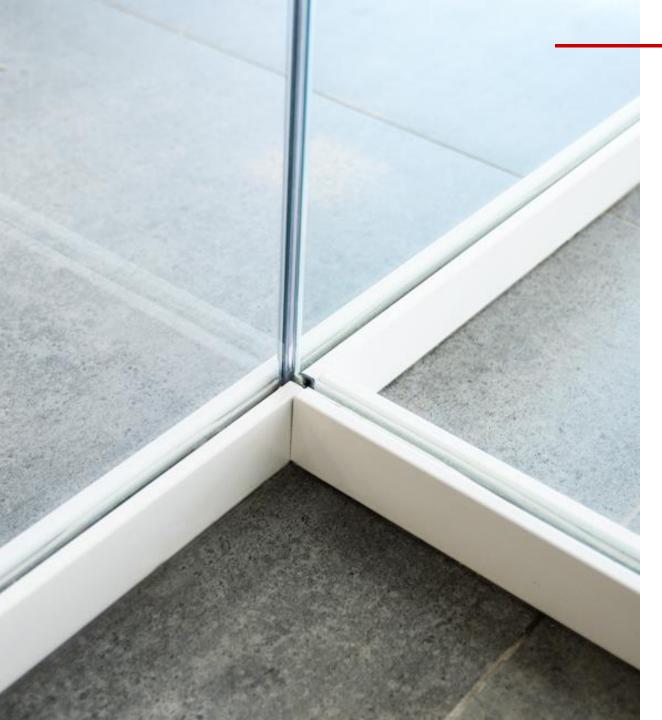

### 100% customized to your space.

Maximum transparency and minimalist design with the highest demands placed on functionality and every detail. The fullheight door makes it even harder to notice.

### Emphasizing on privacy.

You can have one of the narrowest profiles on the market in a design that fits your interior and look.

The design of your space will remain undisturbed and so will be the meetings being held inside.