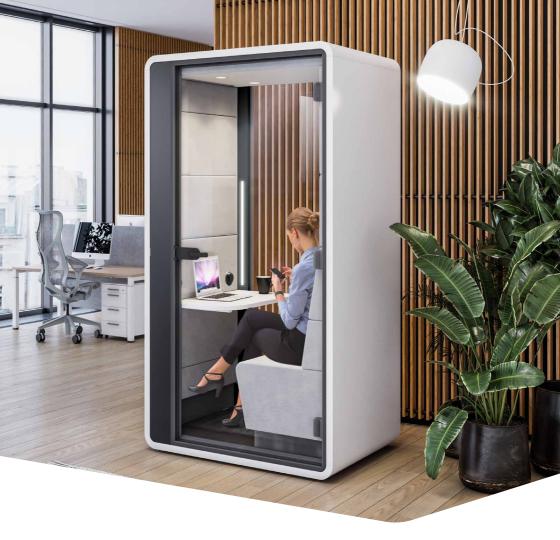

# hushybrid FOR BETTER VIDEO CONFERENCES AND HYBRID WORK

### WE PROVIDE PRIVATE MOBILE SPACES, REPLACING STRESS WITH **HARMONY** & **PEACE**.

HushHybrid was designed to meet the current expectations of effective work models. It is a mobile solution with built-in soft seating and provides a comfortable space for solo work, especially video conferences. Additional side LED strips ensure proper face illumination during video calls. The combination of essential for users features creates a universal space for hybrid work, which ensures peaceful and quiet working environment.

## HUSHHYBRID IS A PERFECT PLACE FOR:

Private calls and video conferences

Webinars, both as a speaker and participant

Focused work that requires concentration

W. 49 in H. 87.8 in D. 35.4 in